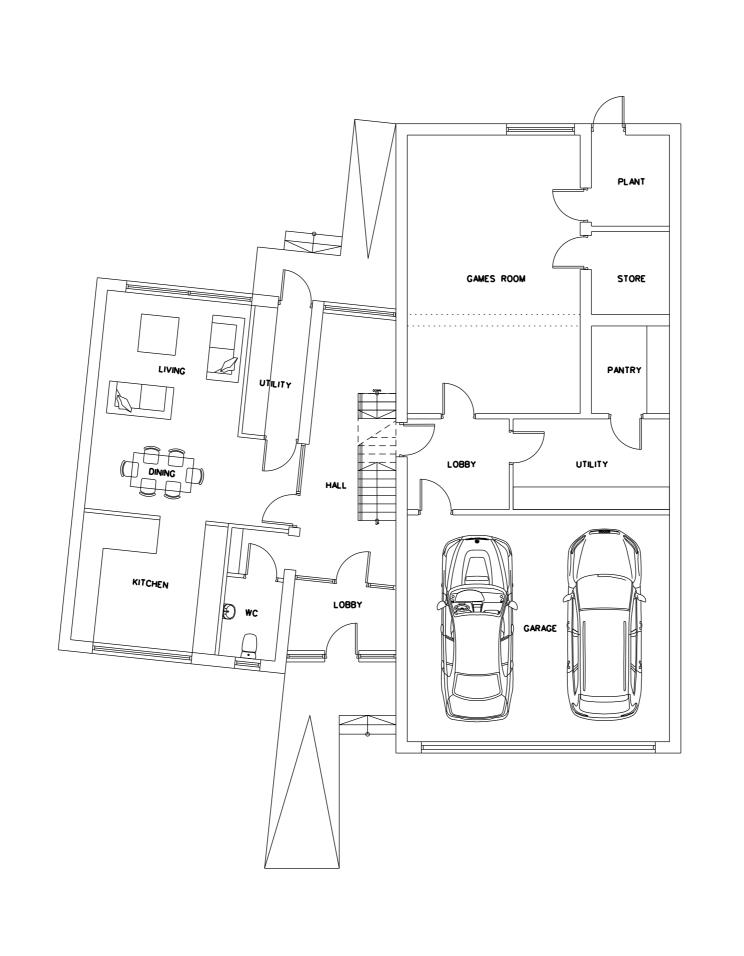

## FITZARCHITECTS

6 PIER POINT - MARINE WALK
SUNDERLAND - SR6 0PP

T +44 (0)191 563 7025 F +44 (0)191 510 1746

WWW.FITZARCHITECTS.CO.UK

OFFICE@FITZARCHITECTS.CO.UK

CLIENT

MR AND MRS SLY

PROJECT

21 SUNDERLAND ROAD, CLEADON

STAGE

PLANNING

DRAWING

PROPOSED PLAN LEVEL 00

| PROJECT NUMBER | SCALES     |
|----------------|------------|
| 1323           | 1:100 @ A3 |
|                |            |
| DRAWING NUMBER | DATE       |
| AL (0) 0100    | JUL 15     |
|                |            |
| DRAWN BY       | CHECKED BY |
| DI             | CRF        |
|                |            |

REVISION

NORTH

A 24.01.16 WIDTH AND PITCH REDUCTIONS AS PLANNERS COMMENTS

| | |

COPYRIGHT OF FITZ ARCHITECTS LIMITED

NOT TO BE SCALED - ALL DIMENSIONS TO BE CHECKED ON SITE

— 50ММ —